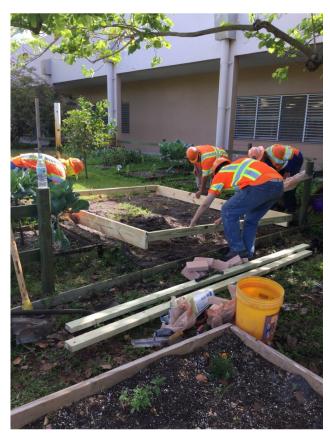

## BERGERON LAND DEVELOPMENT ENHANCES STEM PROGRAM AT PLANTATION ELEMENTARY SCHOOL

Fort Lauderdale, Fla. – Bergeron Land Development recently donated the materials and installation of a concrete learning pad at Plantation Elementary School, a Title I, Sprouting STEM Museum Magnet School. The pad will be used for the school's Environmental STEM Learning Garden created to increase student achievement through enhanced parent involvement and engagement.